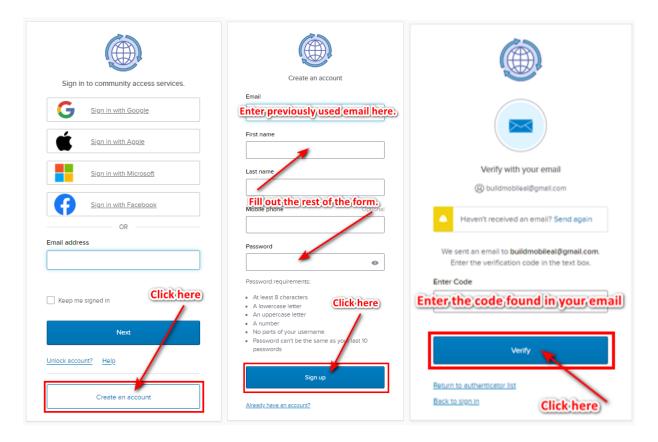

## **New User Instructions**

Click on this link: City of Mobile CSS

At the top right corner, click "Login or Register." At the next screen, click <u>Create an account</u> at the bottom, then fill in the appropriate information. Please be sure to write down your password.

You will then need to access your email to verify your registration. The email will be from Community Access Identity (noreply@identity.tylerportico.com) with a subject line Welcome to your Community Access Account. If you do not see the email in your Inbox, check your Junk or Spam folder. In some instances, you might need to add this email domain to your approved list. The code will be at the bottom of the email.